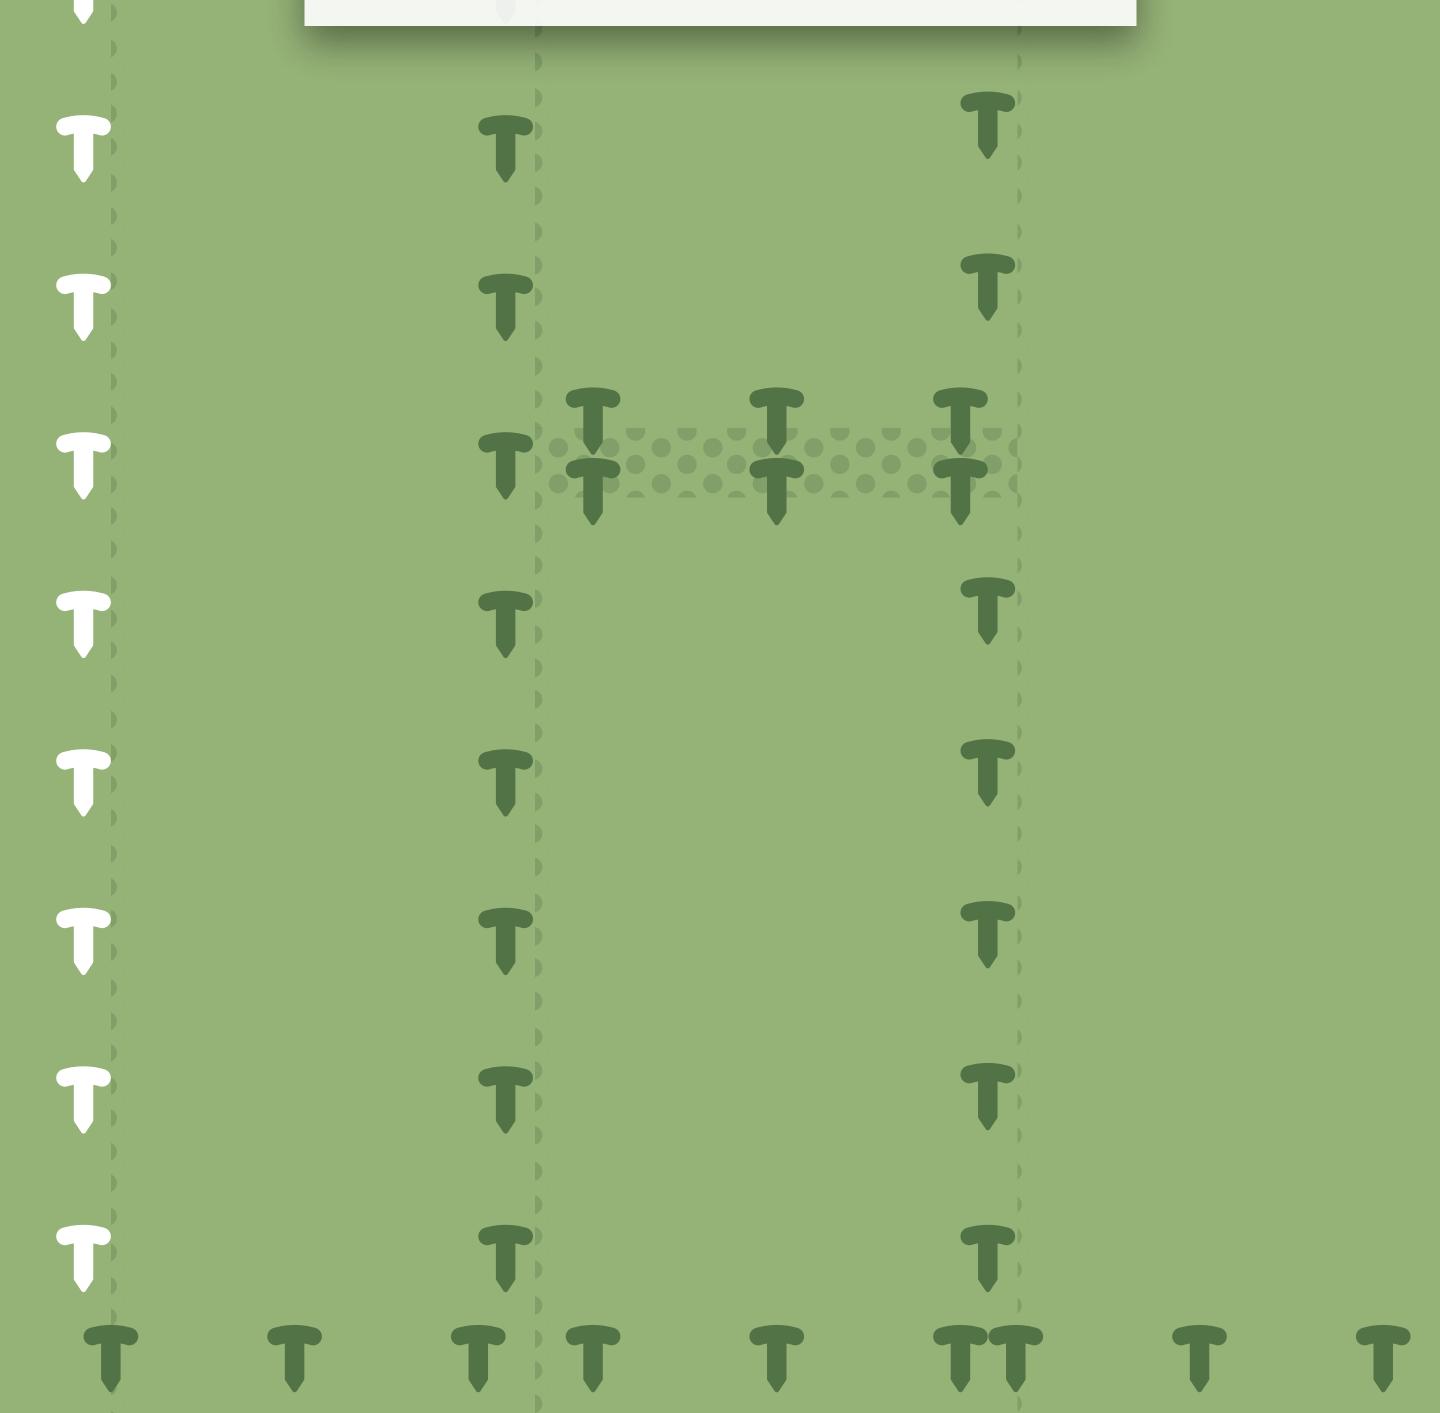

#### Anchor along seams before placing next strip

Anchor about every 18"

#### Use "T" shape of anchors to penetrate through both layers of the StaySeam and lock in 2 strips at once

#### **Continue across yard**

Anchoring as you overlap seams

#### Use additional anchors in center of strips where you see low areas

TTTTT