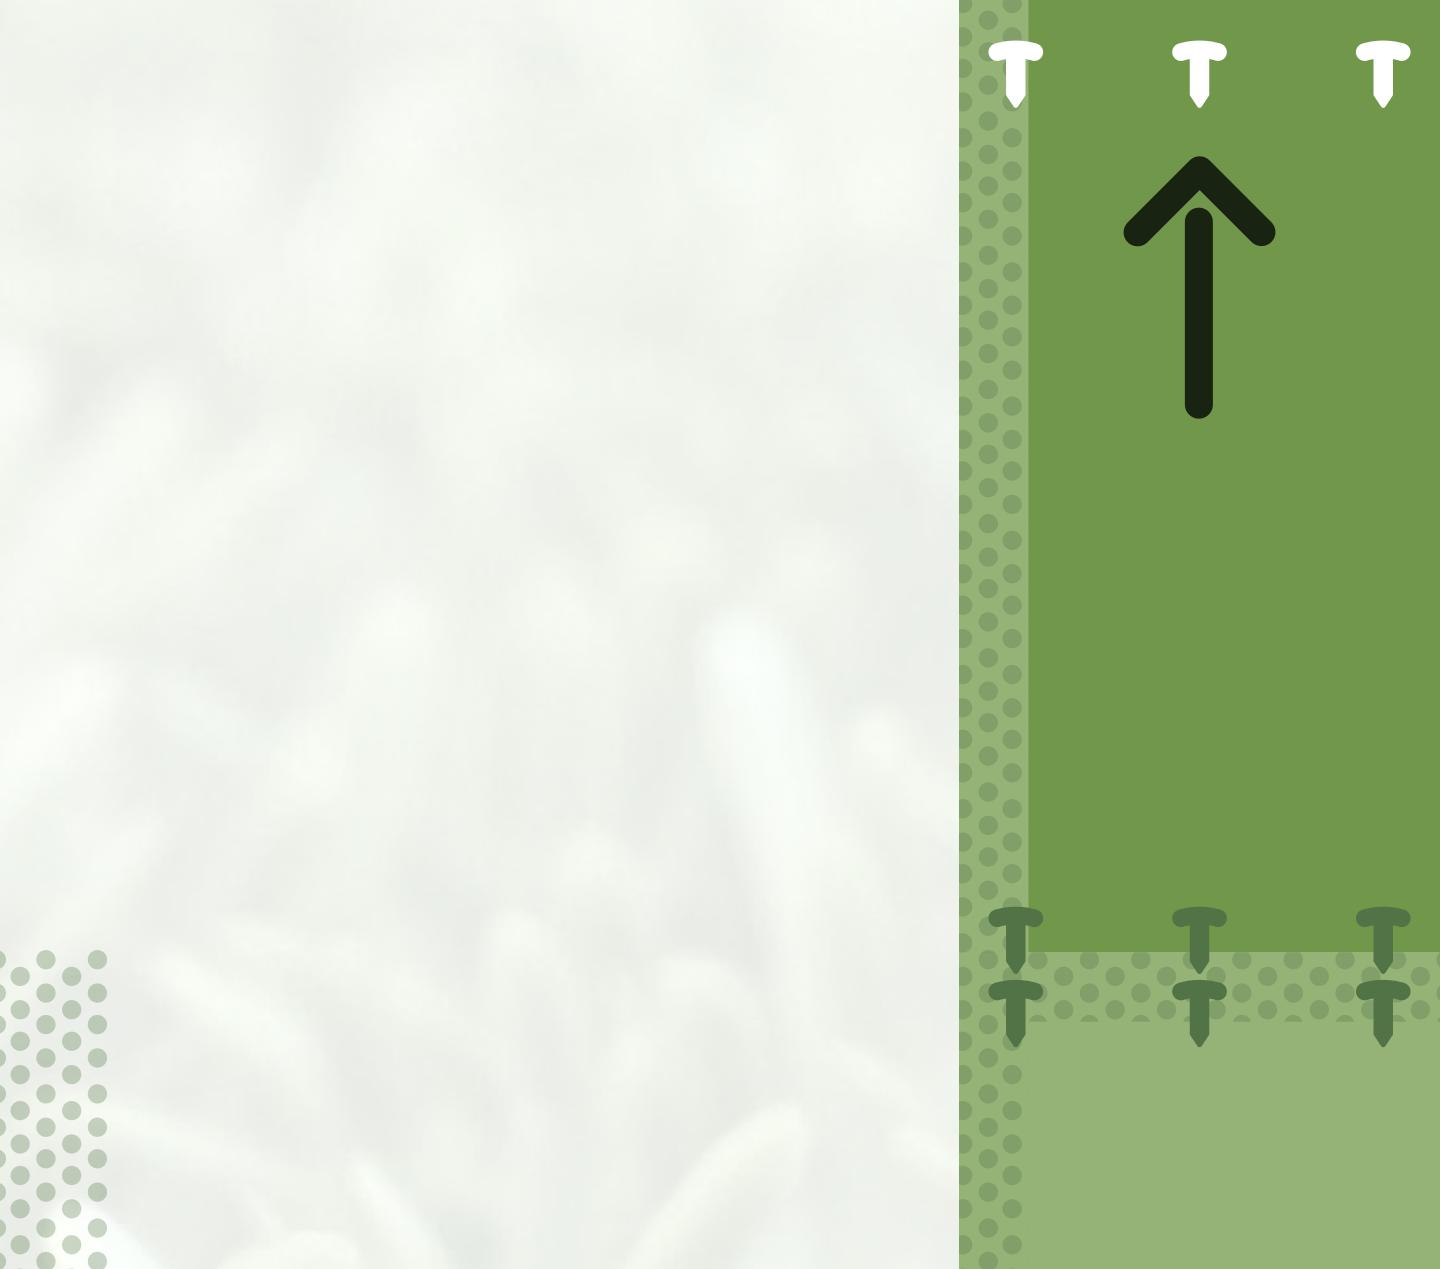

# Lay the roll up against your perimeter

#### Anchor starting end

#### Ensure the StaySeam edges are facing toward the direction of your next roll.