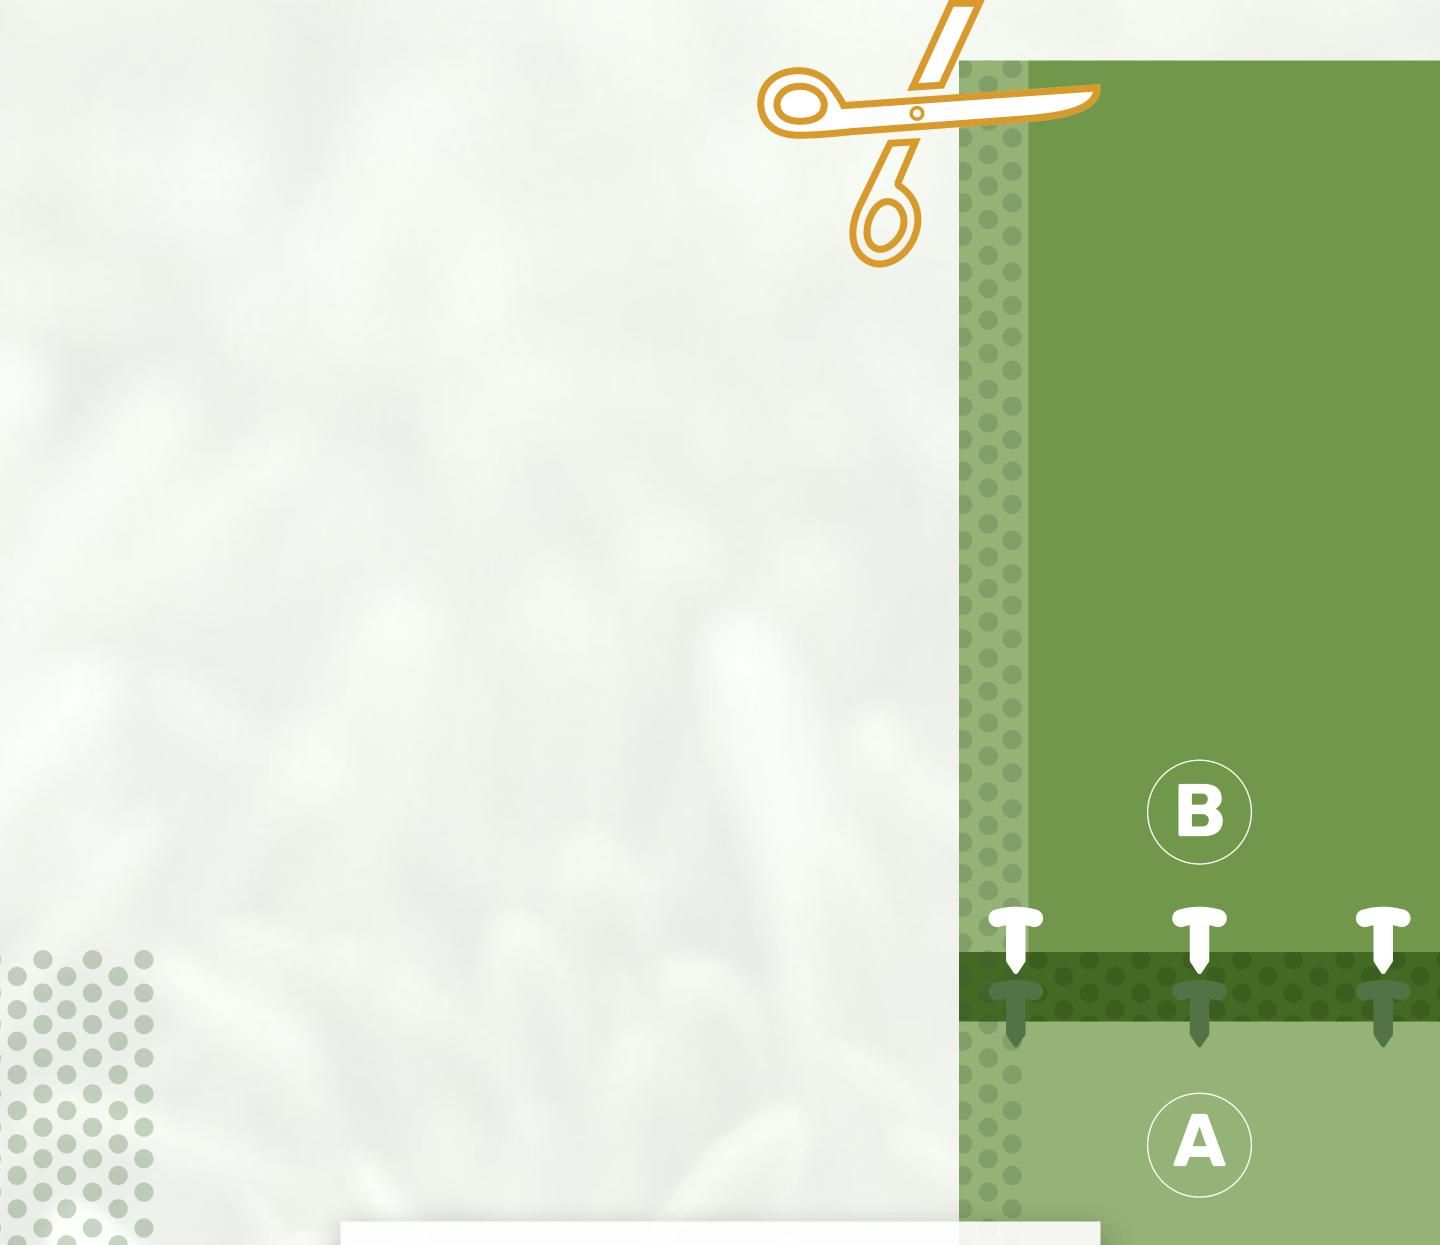

# Start a new roll at end of previous roll

Position anchors to penetrate Roll A and Roll B, overtop the StaySeam

Cut with scissors or shears to fit

#### Anchor along seams before placing next strip

Anchor about every 18"

#### Use "T" shape of anchors to penetrate through both layers of the StaySeam and lock in 2 strips at once