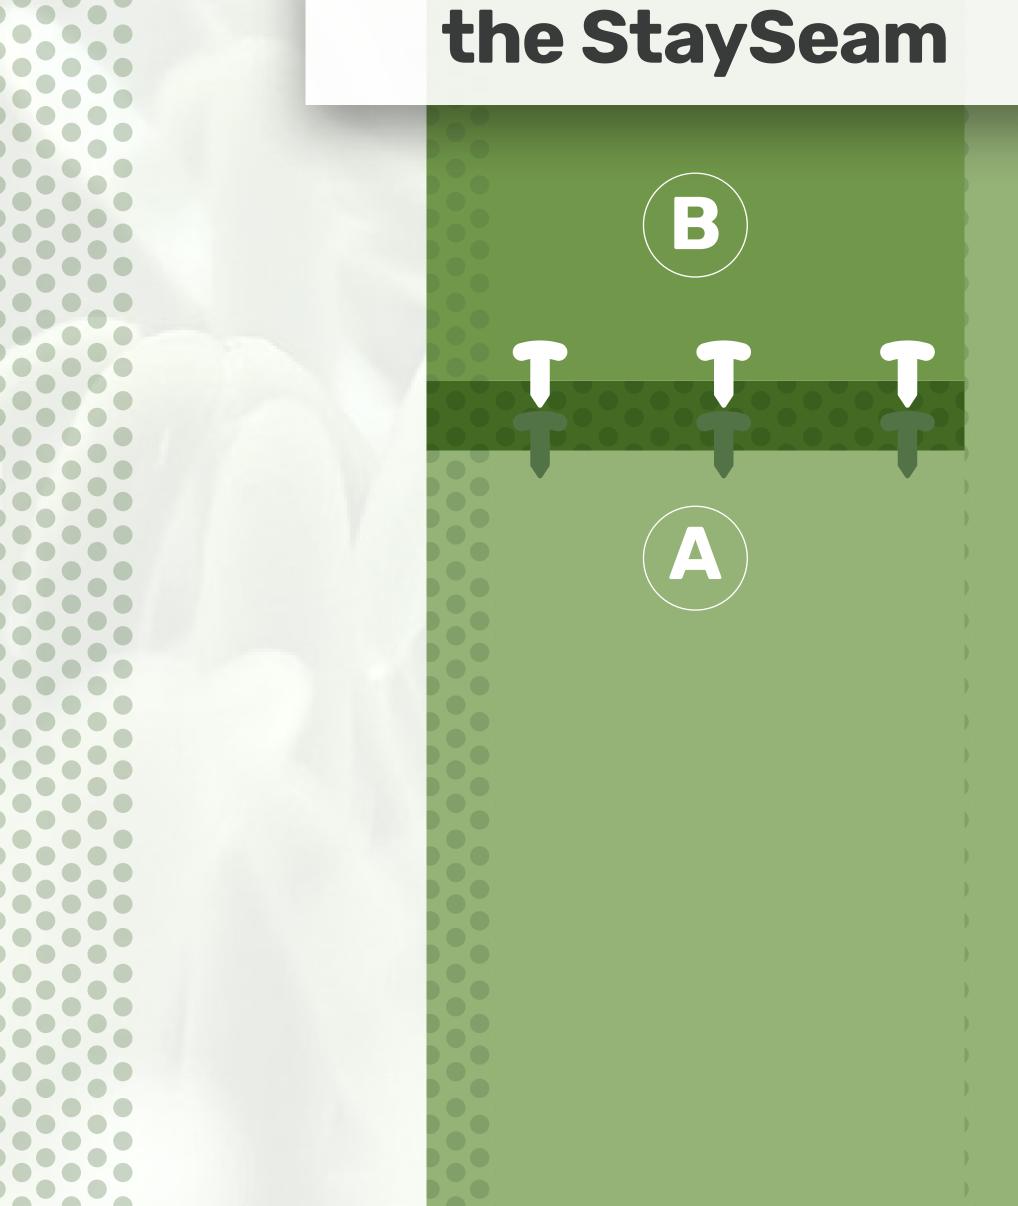

# Start a new roll at end of previous roll

Position anchors to penetrate Roll A and Roll B, overtop the StaySeam

Cut with scissors or shears to fit

#### Use "T" shape of anchors to penetrate through both layers of the StaySeam and lock in 2 strips at once