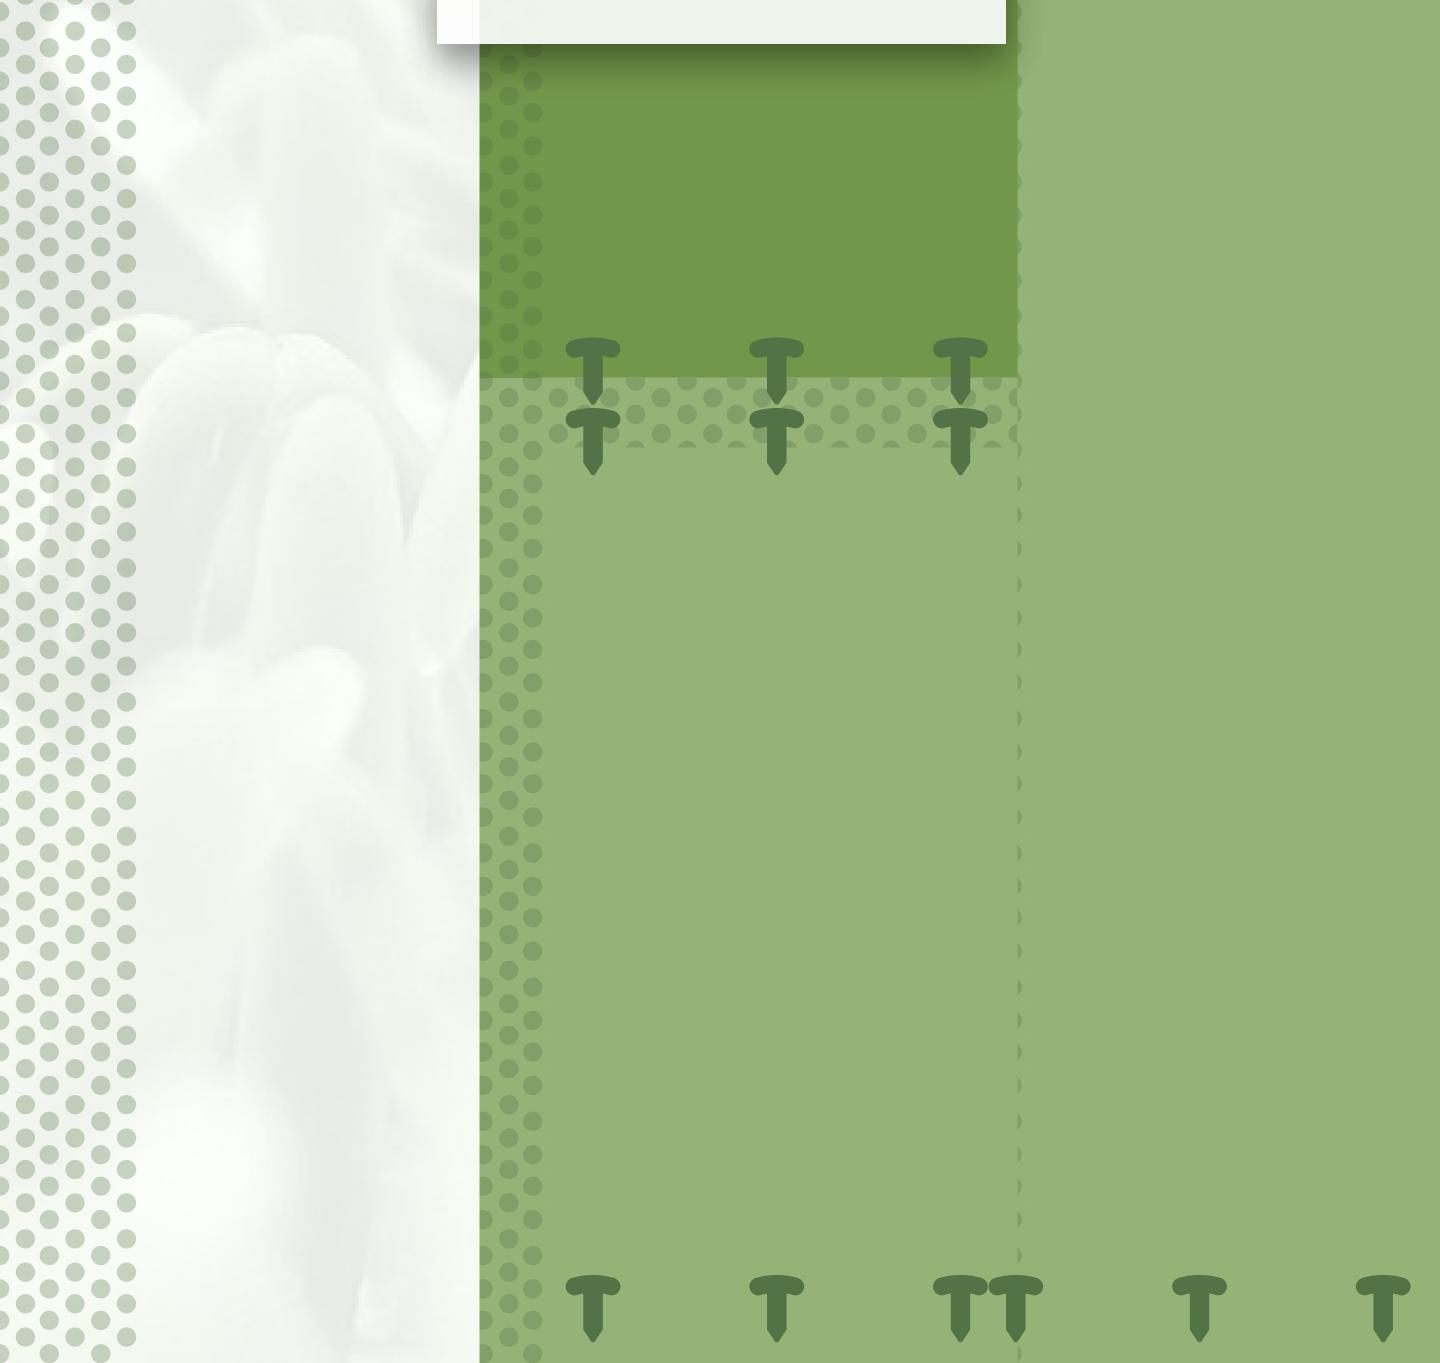

#### Anchor along seams before placing next strip

Anchor about every 18"

#### Use "T" shape of anchors to penetrate through both layers of the StaySeam and lock in 2 strips at once

#### **Continue across yard**

Anchoring as you overlap seams