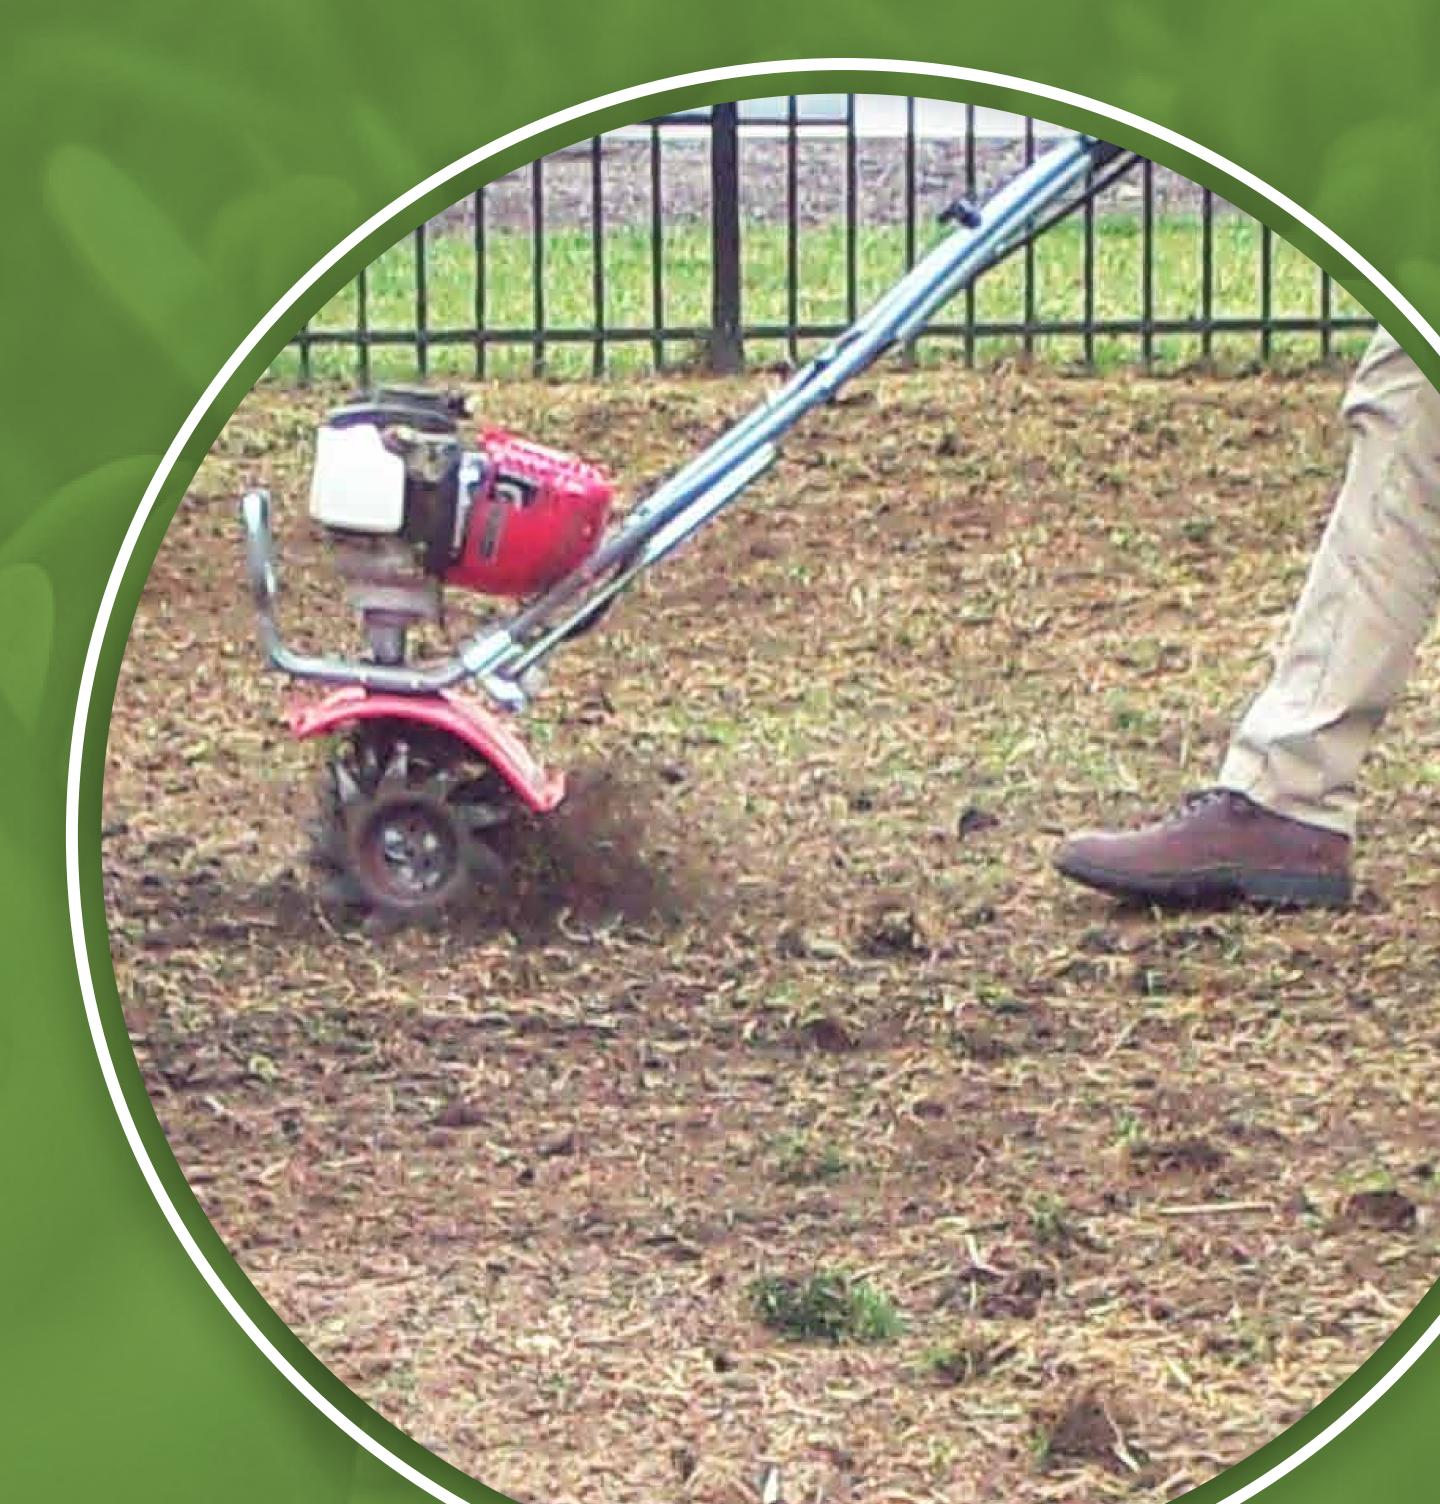

## Turf. Reimagined.





### Installation Guide





# Make the surface level



#### Unroll 1 roll

# Lay the roll up against your perimeter

#### Anchor starting end

#### Ensure the StaySeam edges are facing toward the direction of your next roll.





#### **Stretch with rake**

#### Anchor opposite end





# Start a new roll at end of previous roll

Position anchors to penetrate Roll A and Roll B, overtop the StaySeam

Cut with scissors or shears to fit





#### **Stretch with rake**

#### Anchor opposite end



**Take remainder** of cut roll and start another strip

Layer the next strip (C) on top of the StaySeam of the existing strip (A)

**Anchor the starting** end, ensuring to penetrate both strips

#### along the StaySeam









#### **Stretch with rake**

#### Anchor opposite end



**Unroll next roll** at end of last roll

Align so the edge of the new