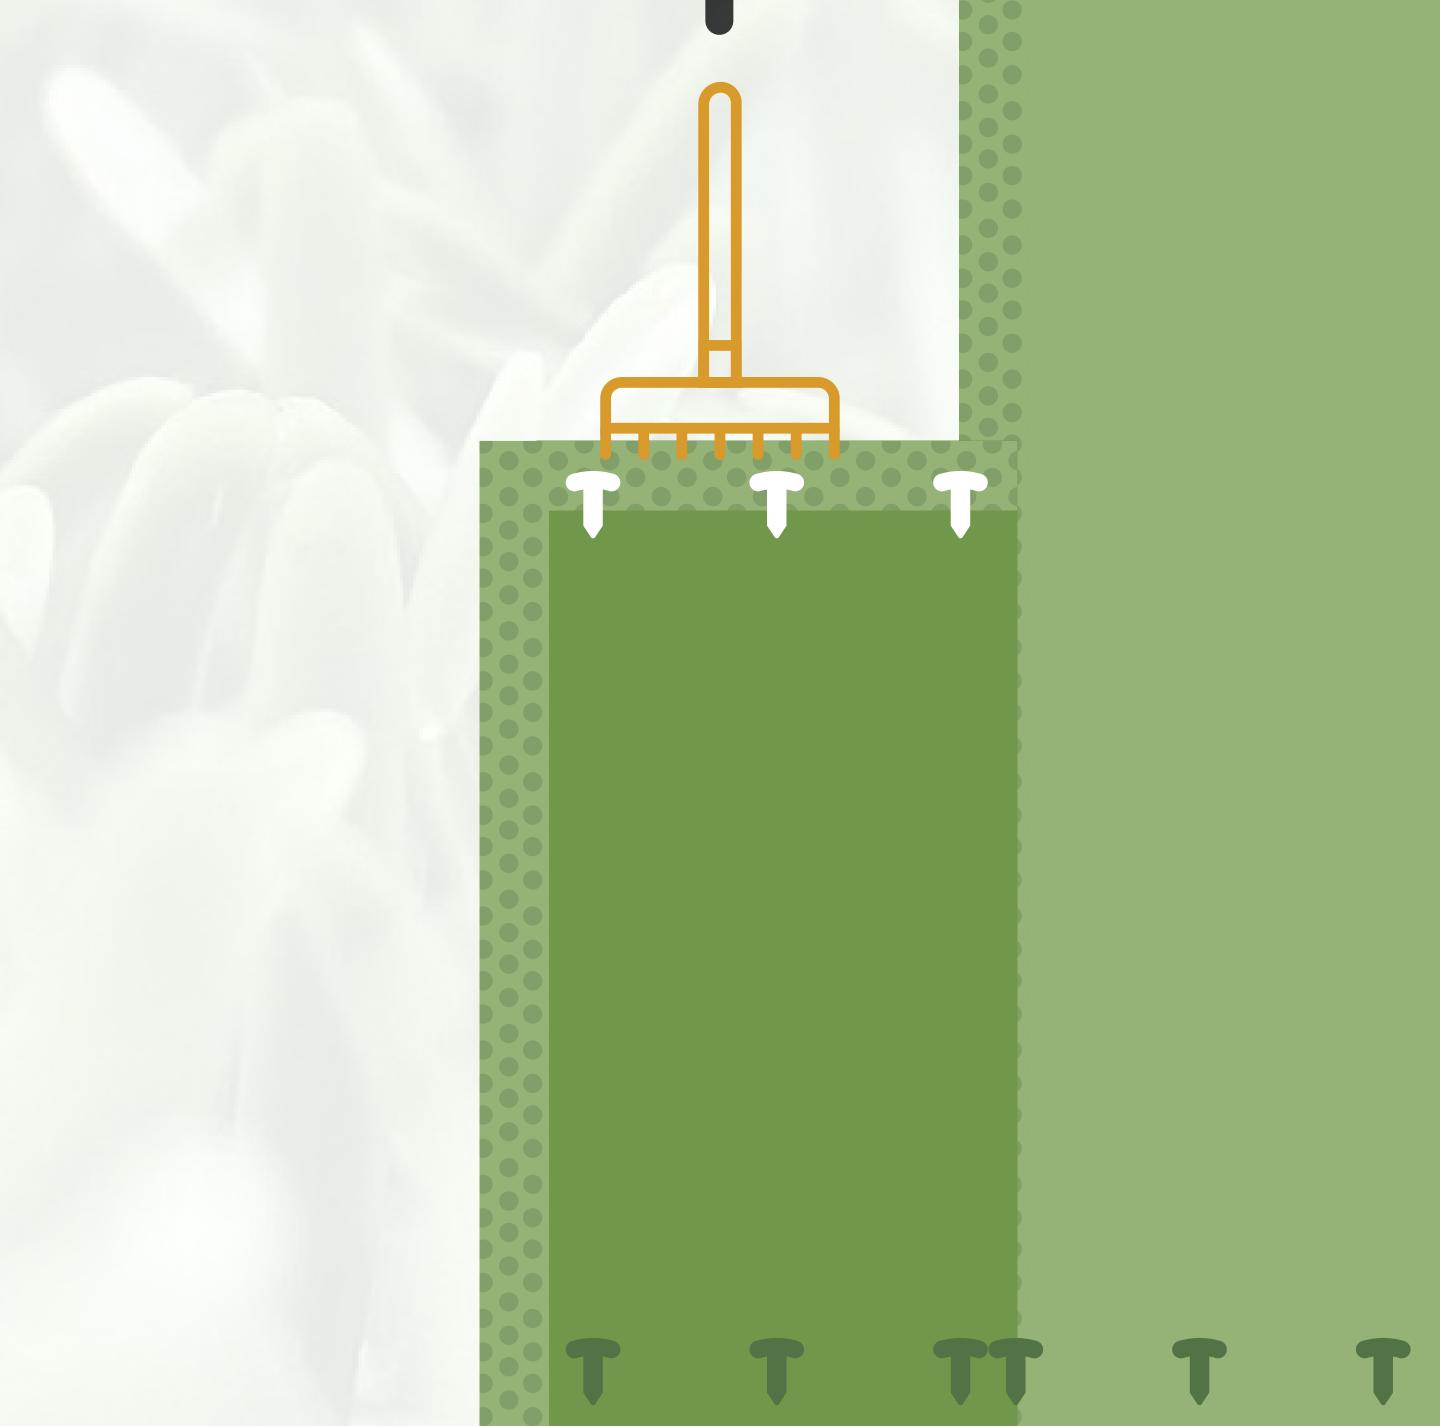

Reimagined.





### Installation Guide





# Make the surface level



#### Unroll 1 roll

# Lay the roll up against your perimeter

#### Anchor starting end

#### Ensure the StaySeam edges are facing toward the direction of your next roll.





#### **Stretch with rake**

#### Anchor opposite end





# Start a new roll at end of previous roll

Position anchors to penetrate Roll A and Roll B, overtop the StaySeam

Cut with scissors or shears to fit





#### **Stretch with rake**

#### Anchor opposite end



**Take remainder** of cut roll and start another strip

Layer the next strip (C) on top of the StaySeam of the existing strip (A)

**Anchor the starting** end, ensuring to penetrate both strips

#### along the StaySeam









#### **Stretch with rake**

#### Anchor opposite end



**Unroll next roll** at end of last roll

Align so the edge of the new strip overlaps the StaySeam of the existing strip

**Position anchors** to penetrate Roll A and Roll B, overtop





#### Cut to fit

Stretch with rake

**Anchor end** 



#### Anchor along seams before placing next strip

Anchor about every 18"

#### Use "T" shape of anchors to penetrate through both layers of the StaySeam and lock in 2 strips at once



#### **Continue across yard**

Anchoring as you overlap seams



#### Use additional anchors in center of strips where you see low areas

TTTTT

# Use additional

anchors near entry points to firmly secure to ground





Sprinkle sand or fill dirt along any seams that are not laying flat

Put additional dirt over exposed seams at entry points to keep strips from roll